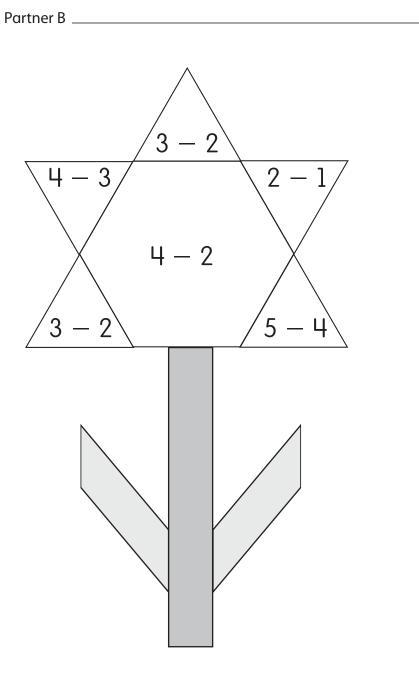

## What You Do Pick a Subtract and Color. Say. subtraction. 4 minus 3 3 4 1 Blue 4 - 32 Green ц. 3 - 2

| <ul> <li>What You Need</li> <li>blue and green crayons</li> <li>5 counters</li> <li>Recording Sheet</li> </ul> | <ul> <li>What You Do</li> <li>1. Take turns. Pick a subtraction expression on the Recording Sheet.</li> <li>2. Say the subtraction aloud. Find how many are left after taking away the number. Use counters if needed.</li> <li>3. Find that number on the color key. Use the color next to that number to color the subtraction expression on the picture.</li> </ul> | <b>Go Further!</b><br>Take turns. Choose a subtraction expression on<br>the Recording Sheet. Tell a subtraction story to<br>match. Have your partner solve. |
|----------------------------------------------------------------------------------------------------------------|------------------------------------------------------------------------------------------------------------------------------------------------------------------------------------------------------------------------------------------------------------------------------------------------------------------------------------------------------------------------|-------------------------------------------------------------------------------------------------------------------------------------------------------------|
|----------------------------------------------------------------------------------------------------------------|------------------------------------------------------------------------------------------------------------------------------------------------------------------------------------------------------------------------------------------------------------------------------------------------------------------------------------------------------------------------|-------------------------------------------------------------------------------------------------------------------------------------------------------------|

**Recording Sheet** 

| 1 | Blue  |  |
|---|-------|--|
| 2 | Green |  |

Partner A \_\_\_\_\_