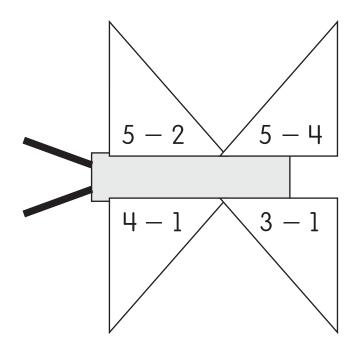

## What You Do Pick a Subtract and Color. Say. subtraction. 4 minus 3 3 4 $\square \subset$ 0 Purple 1 Blue 4 -32 Green 3 Red 4 4 Yellow - 2 3

| What You Need                                                        | What You Do                                                                                                                                    | Go Further!                                                                                                                           |
|----------------------------------------------------------------------|------------------------------------------------------------------------------------------------------------------------------------------------|---------------------------------------------------------------------------------------------------------------------------------------|
| <ul> <li>blue, green, yellow, purple,<br/>and red crayons</li> </ul> | <ol> <li>Take turns. Pick a subtraction expression on the <b>Recording</b><br/>Sheet.</li> </ol>                                               | Take turns. Choose a subtraction expression on<br>the Recording Sheet. Tell a subtraction story to<br>match. Have your partner solve. |
| <ul><li> 5 counters</li><li> Recording Sheet</li></ul>               | <ol><li>Say the subtraction aloud. Find how many are left after taking<br/>away the number. Use counters if needed.</li></ol>                  |                                                                                                                                       |
|                                                                      | <ol><li>Find that number on the color key. Use the color next to that<br/>number to color the subtraction expression on the picture.</li></ol> |                                                                                                                                       |

1

Ready® Center Activity K.27 \*\*\*

**Recording Sheet** 

| 0 | Purple |  |
|---|--------|--|
| 1 | Blue   |  |
| 2 | Green  |  |
| 3 | Red    |  |
| 4 | Yellow |  |

Partner A \_\_\_\_\_

Partner B \_\_\_\_