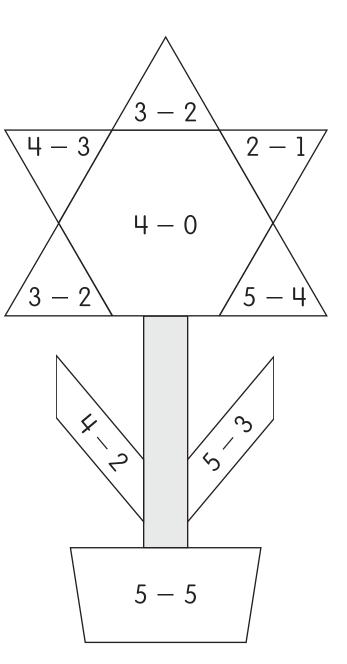

## What You Do Pick a Subtract and Color. Say. subtraction. 4 minus 3 3 4 $\square \subset$ 0 Purple 1 Blue 4 -32 Green 3 Red 4 4 Yellow - 2 3

| What You Need                                                        | What You Do                                                                                                                                    | Go Further!                                                                                                                           |
|----------------------------------------------------------------------|------------------------------------------------------------------------------------------------------------------------------------------------|---------------------------------------------------------------------------------------------------------------------------------------|
| <ul> <li>blue, green, yellow, purple,<br/>and red crayons</li> </ul> | <ol> <li>Take turns. Pick a subtraction expression on the <b>Recording</b><br/>Sheet.</li> </ol>                                               | Take turns. Choose a subtraction expression on<br>the Recording Sheet. Tell a subtraction story to<br>match. Have your partner solve. |
| <ul><li> 5 counters</li><li> Recording Sheet</li></ul>               | <ol><li>Say the subtraction aloud. Find how many are left after taking<br/>away the number. Use counters if needed.</li></ol>                  |                                                                                                                                       |
|                                                                      | <ol><li>Find that number on the color key. Use the color next to that<br/>number to color the subtraction expression on the picture.</li></ol> |                                                                                                                                       |

1

Ready® Center Activity K.27 \*\*\*

**Recording Sheet** 

| 0 | Purple |  |
|---|--------|--|
| 1 | Blue   |  |
| 2 | Green  |  |
| 3 | Red    |  |
| 4 | Yellow |  |

Partner A \_\_\_\_\_

Partner B \_\_\_\_