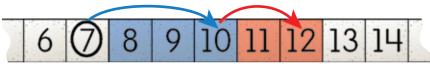

# **Model It** Find 7 + 5.

Start with 7.

Add 3 to make 10.

Then add 2 more.

$$7 + 3 = 10$$
  $10 + 2 = 12$ 

Talk About It Do you agree? Why or why not?

Boom says that 9 + 5 = 15.