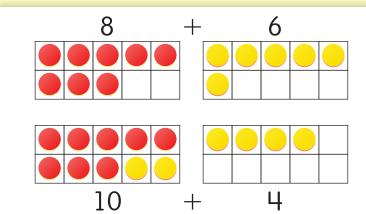

## Make a Ten to Add

$$8 + 6 = ?$$

$$8 + 2 = 10$$

$$10 + 4 = 14$$

So, 
$$8 + 6 = 14$$

$$8 + 7 = ?$$

$$8 + 7 =$$

2 7 + 7 = ? 6 7 8 9 10 11 12 13 14 15