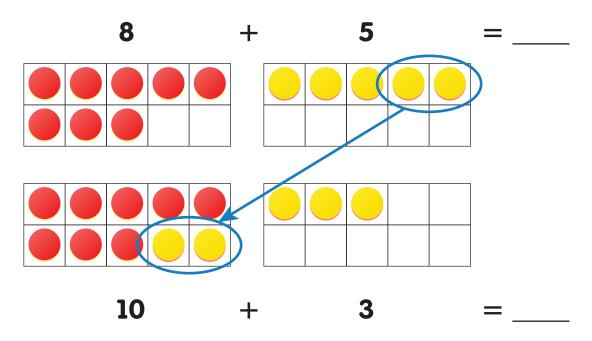

# **Model It** Find 7 + 5.

Start with 7.

Add 3 to make 10.

Then add 2 more.

$$7 + 3 = 10$$
  $10 + 2 = 12$ 

Talk About It Do you agree? Why or why not?

Boom says that 9 + 5 = 15.