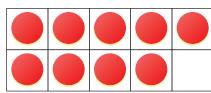

### Make a Ten to Add

7 blocks are small. 5 blocks are big.

How many blocks are there in all?

How do you know?

$$7 + 5 = ?$$