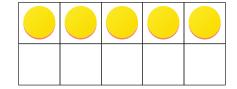

### Make a Ten to Add

7 blocks are small. 5 blocks are big.

How many blocks are there in all?

How do you know?

$$7 + 5 = ?$$