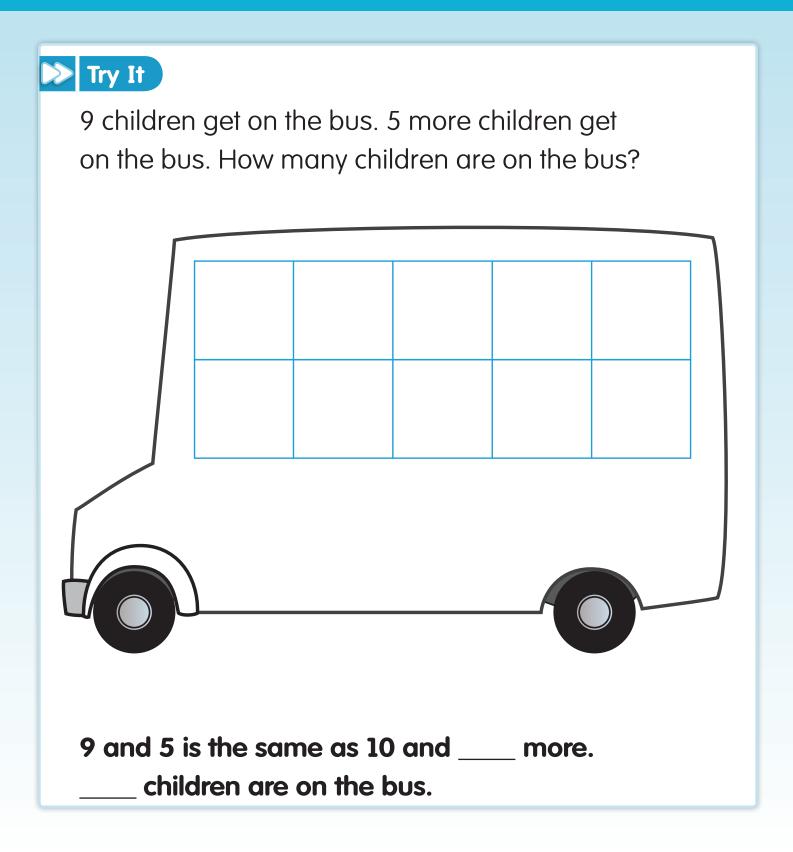

# Make a Ten to Add

8 children are on the bus. 5 more get on the bus. How many are on the bus now? 8+5=?

Start with 8. Take counters from 5 to make a ten.