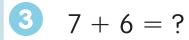

## Make a Ten to Add

$$8 + 6 = ?$$

$$8 + 2 = 10$$

$$10 + 4 = 14$$

So, 
$$8 + 6 = 14$$

$$8 + 7 = ?$$

$$8 + 7 =$$

2 7 + 7 = ? 6 7 8 9 10 11 12 13 14 15