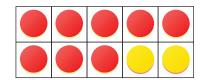

### Make a Ten to Add

7 blocks are small. 5 blocks are big.

How many blocks are there in all?

How do you know?

$$7 + 5 = ?$$

# **Model It** Find 7 + 5.

Start with 7.

Add 3 to make 10.

Then add 2 more.

$$7 + 3 = 10$$
  $10 + 2 = 12$ 

Talk About It Do you agree? Why or why not?

Boom says that 9 + 5 = 15.