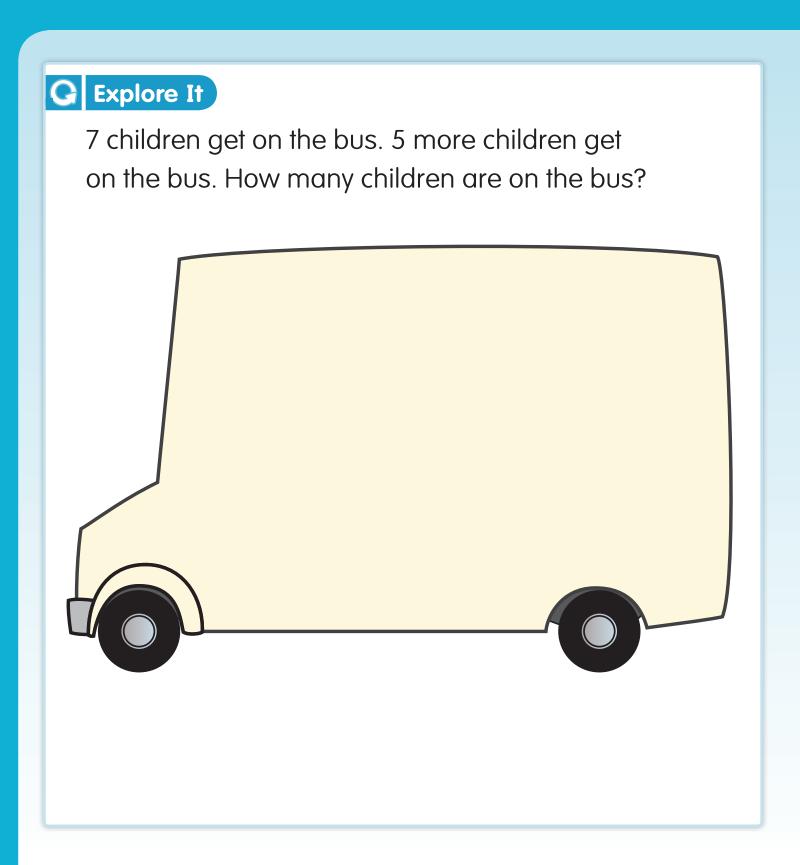

### Make a Ten to Add

7 blocks are small. 5 blocks are big.

How many blocks are there in all?

How do you know?

$$7 + 5 = ?$$